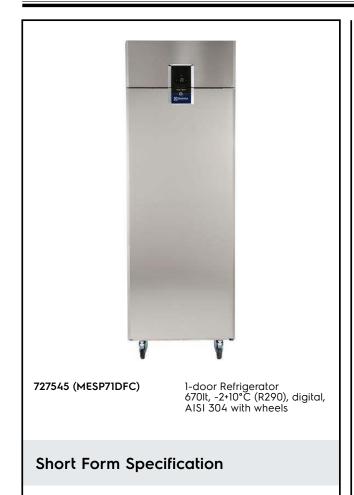

# ecostore Premium 1 Door Digital Refrigerator, 670lt (-2/+10) - R290 with wheels

#### Item No.

Full door refrigerator entirely constructed in 304 AISI stainless steel with bottom panel in anti-corrosive material. Large digital white-digit display with cabinet temperature display and setting, and possibility to select the desired levels of humidity. HACCP-compliant control with alarms and history. Frost Watch Control to defrost only when required with automatic evaporation of defrost water. Optiflow: back to front forced air flow and removable air conveyors provides even temperature distribution and fast cooling in any conditions. Fitted with 75 mm-thick cyclopentane insulating foam. On-site reversible door features lock and door microswitch to switch off the fan when the door is opened. Hidden evaporator to guarantee higher storage capacity and less corrosion problems. Built-in refrigeration unit; ventilated operation; Internal LED light. CFC and HCFC free. R290 gas in refrigeration circuit. Supplied with n. 4x2/IGN Rilsan coated grids and n. 4 sets of 2 stainless steel grid runners. Prearranged to fit R5485 port to facilitate connection to a remote computer and integrated HACCP systems. Delivered with wheels.