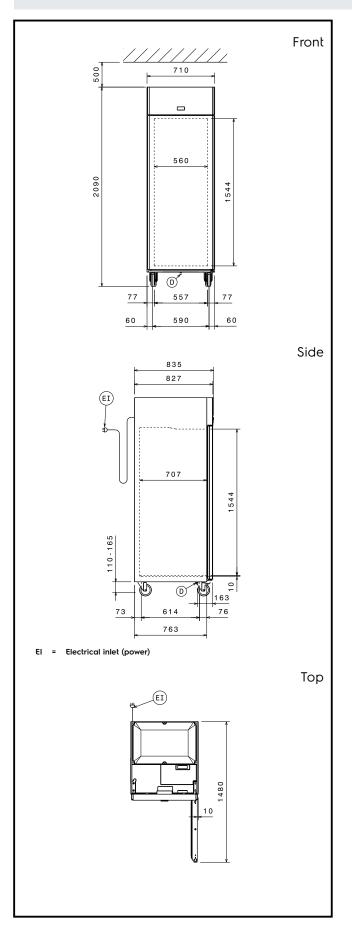

# ecostore Premium 1 Door Digital Refrigerator, 670lt (-2/+10) - R290 with wheels

ecostore Premium 1 Door Digital Refrigerator, 670lt (-2/+10) - R290 with wheels

| Supply voltage:<br>Electrical power, max:220-240 V/1 ph/50 Hz<br>0.22 kWCapacity:<br>Number and type of grids<br>(included):4 - GN 2/1Key Information:<br>Nuclear Statement507 lb                                                                                                                                                                                                                                                                                                                                                                                                                                                                                                                                                                                                                                                                                                                                                                                                                                                                                                                                                                                                                                                                                                                                                                                                                                                                                                                                                                                                                                                                                                                                                                                                                                                                                                                                                                                                                                                                                                                                                                                                                                                                                                                                                  |
|------------------------------------------------------------------------------------------------------------------------------------------------------------------------------------------------------------------------------------------------------------------------------------------------------------------------------------------------------------------------------------------------------------------------------------------------------------------------------------------------------------------------------------------------------------------------------------------------------------------------------------------------------------------------------------------------------------------------------------------------------------------------------------------------------------------------------------------------------------------------------------------------------------------------------------------------------------------------------------------------------------------------------------------------------------------------------------------------------------------------------------------------------------------------------------------------------------------------------------------------------------------------------------------------------------------------------------------------------------------------------------------------------------------------------------------------------------------------------------------------------------------------------------------------------------------------------------------------------------------------------------------------------------------------------------------------------------------------------------------------------------------------------------------------------------------------------------------------------------------------------------------------------------------------------------------------------------------------------------------------------------------------------------------------------------------------------------------------------------------------------------------------------------------------------------------------------------------------------------------------------------------------------------------------------------------------------------|
| Number and type of grids<br>(included): 4 - GN 2/1<br>Key Information:                                                                                                                                                                                                                                                                                                                                                                                                                                                                                                                                                                                                                                                                                                                                                                                                                                                                                                                                                                                                                                                                                                                                                                                                                                                                                                                                                                                                                                                                                                                                                                                                                                                                                                                                                                                                                                                                                                                                                                                                                                                                                                                                                                                                                                                             |
| (included): 4 - GN 2/1<br>Key Information:                                                                                                                                                                                                                                                                                                                                                                                                                                                                                                                                                                                                                                                                                                                                                                                                                                                                                                                                                                                                                                                                                                                                                                                                                                                                                                                                                                                                                                                                                                                                                                                                                                                                                                                                                                                                                                                                                                                                                                                                                                                                                                                                                                                                                                                                                         |
| •                                                                                                                                                                                                                                                                                                                                                                                                                                                                                                                                                                                                                                                                                                                                                                                                                                                                                                                                                                                                                                                                                                                                                                                                                                                                                                                                                                                                                                                                                                                                                                                                                                                                                                                                                                                                                                                                                                                                                                                                                                                                                                                                                                                                                                                                                                                                  |
| Nak Valuma 507 lk                                                                                                                                                                                                                                                                                                                                                                                                                                                                                                                                                                                                                                                                                                                                                                                                                                                                                                                                                                                                                                                                                                                                                                                                                                                                                                                                                                                                                                                                                                                                                                                                                                                                                                                                                                                                                                                                                                                                                                                                                                                                                                                                                                                                                                                                                                                  |
| Net Volume:503 ItDoor hinges:External dimensions,                                                                                                                                                                                                                                                                                                                                                                                                                                                                                                                                                                                                                                                                                                                                                                                                                                                                                                                                                                                                                                                                                                                                                                                                                                                                                                                                                                                                                                                                                                                                                                                                                                                                                                                                                                                                                                                                                                                                                                                                                                                                                                                                                                                                                                                                                  |
| Width: 710 mm<br>External dimensions,                                                                                                                                                                                                                                                                                                                                                                                                                                                                                                                                                                                                                                                                                                                                                                                                                                                                                                                                                                                                                                                                                                                                                                                                                                                                                                                                                                                                                                                                                                                                                                                                                                                                                                                                                                                                                                                                                                                                                                                                                                                                                                                                                                                                                                                                                              |
| <b>Depth:</b> 835 mm                                                                                                                                                                                                                                                                                                                                                                                                                                                                                                                                                                                                                                                                                                                                                                                                                                                                                                                                                                                                                                                                                                                                                                                                                                                                                                                                                                                                                                                                                                                                                                                                                                                                                                                                                                                                                                                                                                                                                                                                                                                                                                                                                                                                                                                                                                               |
| External dimensions, Depth<br>with Doors Open: 1480 mm                                                                                                                                                                                                                                                                                                                                                                                                                                                                                                                                                                                                                                                                                                                                                                                                                                                                                                                                                                                                                                                                                                                                                                                                                                                                                                                                                                                                                                                                                                                                                                                                                                                                                                                                                                                                                                                                                                                                                                                                                                                                                                                                                                                                                                                                             |
| External dimensions,<br>Height: 2050 mm                                                                                                                                                                                                                                                                                                                                                                                                                                                                                                                                                                                                                                                                                                                                                                                                                                                                                                                                                                                                                                                                                                                                                                                                                                                                                                                                                                                                                                                                                                                                                                                                                                                                                                                                                                                                                                                                                                                                                                                                                                                                                                                                                                                                                                                                                            |
| Number and type of doors:1 FullType of external material:304 AISIType of internal material:304 AISIInternal panels material:304 AISINumber of positions &                                                                                                                                                                                                                                                                                                                                                                                                                                                                                                                                                                                                                                                                                                                                                                                                                                                                                                                                                                                                                                                                                                                                                                                                                                                                                                                                                                                                                                                                                                                                                                                                                                                                                                                                                                                                                                                                                                                                                                                                                                                                                                                                                                          |
| <b>pitch:</b> 44; 30 mm                                                                                                                                                                                                                                                                                                                                                                                                                                                                                                                                                                                                                                                                                                                                                                                                                                                                                                                                                                                                                                                                                                                                                                                                                                                                                                                                                                                                                                                                                                                                                                                                                                                                                                                                                                                                                                                                                                                                                                                                                                                                                                                                                                                                                                                                                                            |
| Gross capacity:670 ltType of model (EU<br>Regulation. 2015/1094):vertical chilled                                                                                                                                                                                                                                                                                                                                                                                                                                                                                                                                                                                                                                                                                                                                                                                                                                                                                                                                                                                                                                                                                                                                                                                                                                                                                                                                                                                                                                                                                                                                                                                                                                                                                                                                                                                                                                                                                                                                                                                                                                                                                                                                                                                                                                                  |
| Refrigeration Data                                                                                                                                                                                                                                                                                                                                                                                                                                                                                                                                                                                                                                                                                                                                                                                                                                                                                                                                                                                                                                                                                                                                                                                                                                                                                                                                                                                                                                                                                                                                                                                                                                                                                                                                                                                                                                                                                                                                                                                                                                                                                                                                                                                                                                                                                                                 |
| Control type: Digital                                                                                                                                                                                                                                                                                                                                                                                                                                                                                                                                                                                                                                                                                                                                                                                                                                                                                                                                                                                                                                                                                                                                                                                                                                                                                                                                                                                                                                                                                                                                                                                                                                                                                                                                                                                                                                                                                                                                                                                                                                                                                                                                                                                                                                                                                                              |
| Refrigeration power at<br>evaporation temperature: -10 °C<br>Operating temperature                                                                                                                                                                                                                                                                                                                                                                                                                                                                                                                                                                                                                                                                                                                                                                                                                                                                                                                                                                                                                                                                                                                                                                                                                                                                                                                                                                                                                                                                                                                                                                                                                                                                                                                                                                                                                                                                                                                                                                                                                                                                                                                                                                                                                                                 |
| min.: -2 °C                                                                                                                                                                                                                                                                                                                                                                                                                                                                                                                                                                                                                                                                                                                                                                                                                                                                                                                                                                                                                                                                                                                                                                                                                                                                                                                                                                                                                                                                                                                                                                                                                                                                                                                                                                                                                                                                                                                                                                                                                                                                                                                                                                                                                                                                                                                        |
| Operating temperature     max.:   10 °C                                                                                                                                                                                                                                                                                                                                                                                                                                                                                                                                                                                                                                                                                                                                                                                                                                                                                                                                                                                                                                                                                                                                                                                                                                                                                                                                                                                                                                                                                                                                                                                                                                                                                                                                                                                                                                                                                                                                                                                                                                                                                                                                                                                                                                                                                            |
| Compressor power:1/4 hpOperating mode:Ventilated                                                                                                                                                                                                                                                                                                                                                                                                                                                                                                                                                                                                                                                                                                                                                                                                                                                                                                                                                                                                                                                                                                                                                                                                                                                                                                                                                                                                                                                                                                                                                                                                                                                                                                                                                                                                                                                                                                                                                                                                                                                                                                                                                                                                                                                                                   |
| - p                                                                                                                                                                                                                                                                                                                                                                                                                                                                                                                                                                                                                                                                                                                                                                                                                                                                                                                                                                                                                                                                                                                                                                                                                                                                                                                                                                                                                                                                                                                                                                                                                                                                                                                                                                                                                                                                                                                                                                                                                                                                                                                                                                                                                                                                                                                                |
| ISO Certificates                                                                                                                                                                                                                                                                                                                                                                                                                                                                                                                                                                                                                                                                                                                                                                                                                                                                                                                                                                                                                                                                                                                                                                                                                                                                                                                                                                                                                                                                                                                                                                                                                                                                                                                                                                                                                                                                                                                                                                                                                                                                                                                                                                                                                                                                                                                   |
| ISO 9001; ISO 14001; ISO                                                                                                                                                                                                                                                                                                                                                                                                                                                                                                                                                                                                                                                                                                                                                                                                                                                                                                                                                                                                                                                                                                                                                                                                                                                                                                                                                                                                                                                                                                                                                                                                                                                                                                                                                                                                                                                                                                                                                                                                                                                                                                                                                                                                                                                                                                           |
| ISO 9001; ISO 14001; ISO<br>45001; ISO 50001                                                                                                                                                                                                                                                                                                                                                                                                                                                                                                                                                                                                                                                                                                                                                                                                                                                                                                                                                                                                                                                                                                                                                                                                                                                                                                                                                                                                                                                                                                                                                                                                                                                                                                                                                                                                                                                                                                                                                                                                                                                                                                                                                                                                                                                                                       |
| ISO Standards:         ISO 9001; ISO 14001; ISO 45001; ISO 50001           Sustainability         ISO 9001; ISO 50001                                                                                                                                                                                                                                                                                                                                                                                                                                                                                                                                                                                                                                                                                                                                                                                                                                                                                                                                                                                                                                                                                                                                                                                                                                                                                                                                                                                                                                                                                                                                                                                                                                                                                                                                                                                                                                                                                                                                                                                                                                                                                                                                                                                                              |
| ISO Standards: ISO 9001; ISO 14001; ISO<br>45001; ISO 50001<br>Sustainability<br>Refrigerant type: R290<br>GWP Index: 3<br>Refrigeration power: 322 W<br>Refrigerant weight: 80 g                                                                                                                                                                                                                                                                                                                                                                                                                                                                                                                                                                                                                                                                                                                                                                                                                                                                                                                                                                                                                                                                                                                                                                                                                                                                                                                                                                                                                                                                                                                                                                                                                                                                                                                                                                                                                                                                                                                                                                                                                                                                                                                                                  |
| ISO Standards: ISO 9001; ISO 14001; ISO<br>45001; ISO 50001<br>Sustainability<br>Refrigerant type: R290<br>GWP Index: 3<br>Refrigeration power: 322 W<br>Refrigerant weight: 80 g<br>Energy Class (EU Reg.<br>2015/1094): C                                                                                                                                                                                                                                                                                                                                                                                                                                                                                                                                                                                                                                                                                                                                                                                                                                                                                                                                                                                                                                                                                                                                                                                                                                                                                                                                                                                                                                                                                                                                                                                                                                                                                                                                                                                                                                                                                                                                                                                                                                                                                                        |
| ISO Standards: ISO 9001; ISO 14001; ISO<br>45001; ISO 50001<br>Sustainability<br>Refrigerant type: R290<br>GWP Index: 3<br>Refrigeration power: 322 W<br>Refrigerant weight: 80 g<br>Energy Class (EU Reg.                                                                                                                                                                                                                                                                                                                                                                                                                                                                                                                                                                                                                                                                                                                                                                                                                                                                                                                                                                                                                                                                                                                                                                                                                                                                                                                                                                                                                                                                                                                                                                                                                                                                                                                                                                                                                                                                                                                                                                                                                                                                                                                         |
| ISO Standards:<br>ISO Standards:<br>Sustainability<br>Refrigerant type:<br>GWP Index:<br>Refrigerant weight:<br>Refrigerant we |